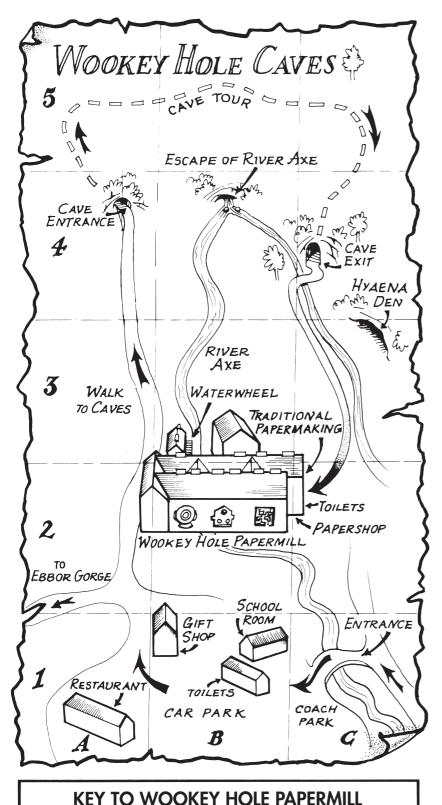

## FINDING YOUR WAY AROUND WOOKEY HOLE CAVES AND PAPERMILL

**MAGICAL** 

**MIRROR MAZE** 

**CAVES** 

of ARCADE

**MUSEUM** 

**OLD PENNY** 

Use this map to help you find your way around Wookey Hole Caves and Papermill. It will also help you to answer these questions. The first one is done for you.

- 1. The entrance to Wookey Hole is in square C1.
- 2. The cave tour starts in square \_\_\_\_\_ and ends in square \_\_\_\_\_.
- 3. The River \_\_\_\_\_\_ escapes from the caves in square \_\_\_\_\_.
- 4. Hyaena Den is in square
- You can see paper being made by hand in square
- 6. Use the symbols in the key below to help you label the three attractions inside Wookey Hole Papermill (square B2).

| 1221       |  |
|------------|--|
| 11.0       |  |
| <b>(a)</b> |  |
|            |  |
|            |  |
|            |  |
|            |  |
| $\succeq$  |  |

- 7. The gift shop is in square
- 8. The \_\_\_\_\_\_ is in square A1.